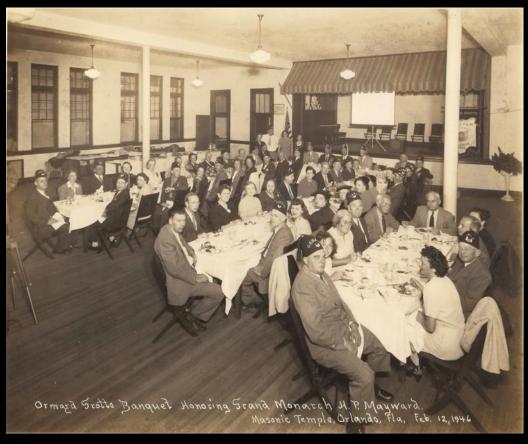

www.orlandoyorkrite.org

Ormazd Grotto Banquet honoring Grand Monarch H.P. Mayward Masonic Temple, Orlando, Fla, Feb. 12, 1946

Ormazd Grotto Prophets, Feb. 12, 1946

Fred L. Tuck, Che

Unknown Ormazd meeting, possibly