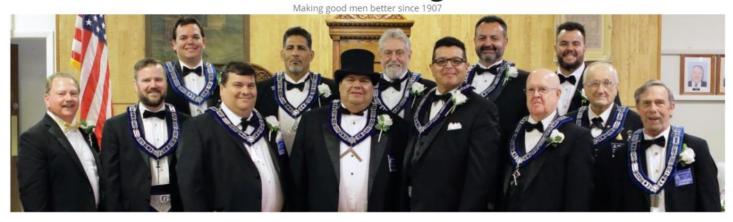

## Winter Garden Masonic Lodge No. 165 F.&A.M.

We are a lodge of Freemasons, composed of men of good moral character with a desire to improve themselves and help others. Freemasonry is a system of morality, teaching its lessons through "degrees" which are hundreds of years old. The same degrees taken by George Washington, John Wayne, and millions of others are the same performed to this day. It is the oldest fraternity in the world!

Community Service

Supporting our youth

Helping our teachers

Winter Garden Masonic Lodge no. 165 F.&A.M.
Date of Charter: January 16, 1907
Lodge Address: 230 West Bay Street,
Winter Garden, FL 34786-6509

Meetings: 7:30 PM – 1st & 3rd Thursdays monthly Email: info@wintergardenmasoniclodge.org