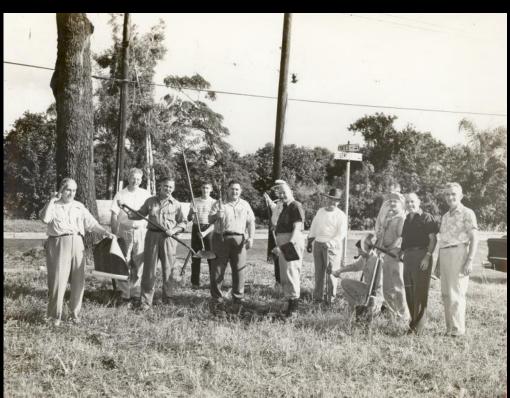

arter Monarch 1930

Date unknown, likely in the 1940's. This appears to be members of a Patrol unit. Note the double breasted jackets and light slacks. Handsome Prophets, indeed!

# Onmazal Gnotto

Breaking ground for our current Grotto building in the early 1950's

from the same 1946 meeting to the left