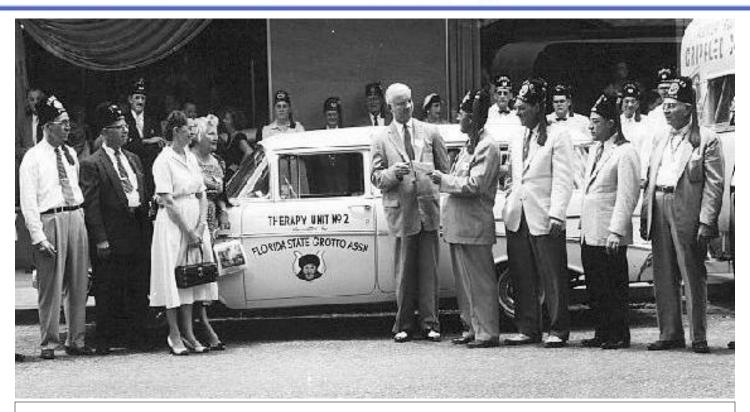

www.orlandoyorkrite.org

Ormazd Grotto Banquet honoring Grand Monarch H.P. Mayward Masonic Temple, Orlando, Fla, Feb. 12, 1946

Ormazd Grotto Prophets, Feb. 12, 1946

Fred L. Tuck, Che

Unknown Ormazd meeting, possibly

arter Monarch 1930

Date unknown, likely in the 1940's. This appears to be members of a Patrol unit. Note the double breasted jackets and light slacks. Handsome Prophets, indeed!