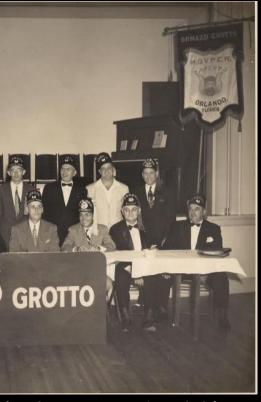

www.orlandoyorkrite.org

Ormazd Grotto Banquet honoring Grand Monarch H.P. Mayward Masonic Temple, Orlando, Fla, Feb. 12, 1946

Ormazd Grotto Prophets, Feb. 12, 1946

Fred L. Tuck, Che

Unknown Ormazd meeting, possibly