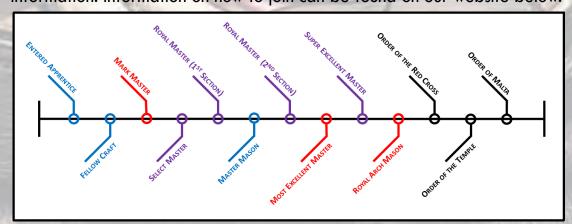

## Finding that which was lost

The York Rite consists of a series of Degrees and Orders culminating in that of The Knights
Templar. York Rite actually begins with the Blue Lodge Degrees (Entered Apprentice, Fellow
Craft, and Master Mason). But, one is not considered to be a "York Rite Mason" until he has
taken the Royal Arch series of degrees. Then, by following through with the Cryptic Mason
degrees, and completing with the Templar Orders, you become a Companion and a Sir Knight.
The York Rite offers a higher level of enlightenment on one's Masonic journey, answering many
questions and providing a deeper understanding of how to apply the lessons learned from the
degrees to one's daily life. Chronologically, the Blue lodge degrees are intertwined with the
York Rite degrees and orders. If you aren't a York Rite Mason, you are missing valuable
information. Information on how to join can be found on our website below.