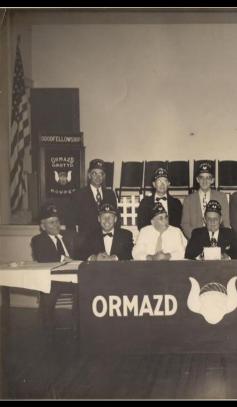

www.orlandoyorkrite.org

Ormazd Grotto Banquet honoring Grand Monarch H.P. Mayward Masonic Temple, Orlando, Fla, Feb. 12, 1946

Ormazd Grotto Prophets, Feb. 12, 1946

Fred L. Tuck, Che

Unknown Ormazd meeting, possibly