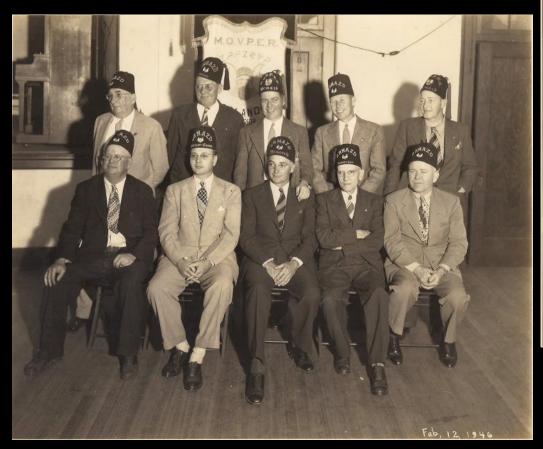

www.orlandoyorkrite.org

Ormazd Grotto Banquet honoring Grand Monarch H.P. Mayward Masonic Temple, Orlando, Fla, Feb. 12, 1946

Ormazd Grotto Prophets, Feb. 12, 1946

Fred L. Tuck, Che

Unknown Ormazd meeting, possibly